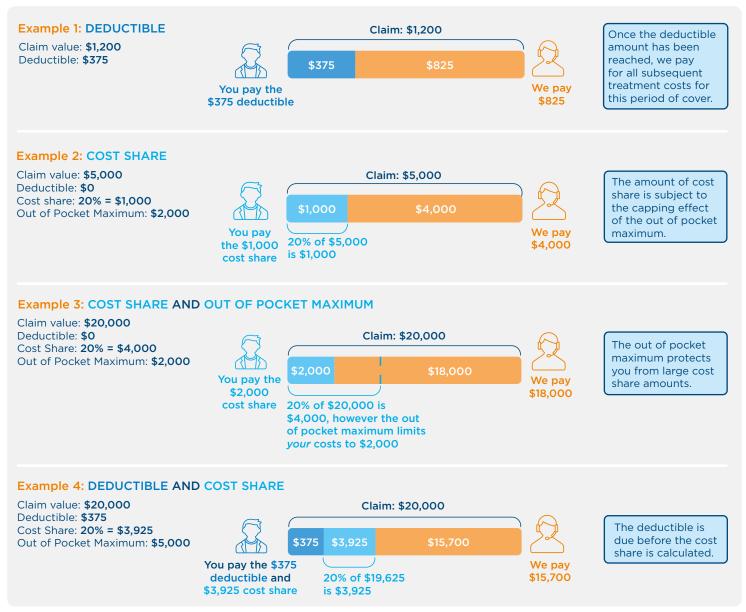

# YOUR DEDUCTIBLE AND COST SHARE OPTIONS

Our wide range of deductible and cost share options allow you to tailor your plan to suit your needs. You can choose to have a deductible and/or a cost share on the International Medical Insurance plan or International Outpatient module. If you do so, your premium will be lower than it otherwise would be.

|                                       | This is the amount you must pay<br>towards your cost of treatment until<br>the deductible for the period of cover |                                                            | <b>Cost Share</b><br>This is the cost share<br>percentage you must<br>pay toward your cost of<br>treatment. | Out of Po<br>This is the<br>of cost sha<br>per period | maximum a<br>re you hav | amount           |                  |
|---------------------------------------|-------------------------------------------------------------------------------------------------------------------|------------------------------------------------------------|-------------------------------------------------------------------------------------------------------------|-------------------------------------------------------|-------------------------|------------------|------------------|
| INTERNATIONAL<br>MEDICAL<br>INSURANCE | \$0<br>\$375<br>\$750<br>\$1,500<br>\$3,000<br>\$7,500<br>\$10,000                                                | €0<br>€275<br>€550<br>€1,100<br>€2,200<br>€5,500<br>€7,400 | £0<br>£250<br>£1,000<br>£2,000<br>£5,000<br>£6,650                                                          | 0%<br>10%<br>20%<br>30%                               | \$2,000<br>\$5,000      | €1,480<br>€3,700 | £1,330<br>£3,325 |
| INTERNATIONAL<br>OUTPATIENT           | \$0<br>\$150<br>\$500<br>\$1,000<br>\$1,500                                                                       | €0<br>€110<br>€370<br>€700<br>€1,100                       | £0<br>£100<br>£335<br>£600<br>£1,000                                                                        | 0%<br>10%<br>20%<br>30%                               | \$3,000                 | €2,200           | £2,000           |

If you have selected a deductible and/or cost share, the examples below demonstrate how it works.